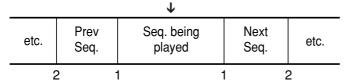

remote control until the required option is displayed.



## **Audio output Mode**

- Left : Used to listen to the sound on the left Hi-Fi channel.
- Right: Used to listen to the sound on the right Hi-Fi channel.
- Mono: Used to listen to the sound on the normal mono channel.
- Hi-Fi: Used to listen to Hi-Fi stereo sound on the left and right channels. When playing back tapes recorded in Hi-Fi, the sound switches to Hi-Fi after five seconds of Mono.

# Searching for a Specific Sequence

Each time you record a cassette on this DVD-VCR, an "index" is automatically marked on the tape when recording starts.

The Search function allows you to fast-forward or rewind to a specific index and start playback from that point. Depending on the direction selected, the indexes are numbered as follows:



This DVD-VCR uses a standard indexing system (VISS). As a result, it will recognize any indexes marked by other VCRs using the same system and vice versa.



Press the **MENU** button on the remote control.



# 2

Press the  $\blacktriangle/\blacktriangledown$  buttons to select **Function**, then press the  $\blacktriangleright$  or **ENTER** button.



# 3

Press the ▲/▼ buttons to select VCR Function, then press the ▶ or ENTER button.

VCR Function can be displayed simply by pressing the **SEARCH** button.



# 4

Press the ▲/▼ buttons to select the desired item, then press the ► or ENTER button.



## Variable Search System

### Go To [0:00:00] Stop

Use this feature when you want to search for the 0:00:00 counter position on a cassette.



you want to set the counter to [0:00:00].